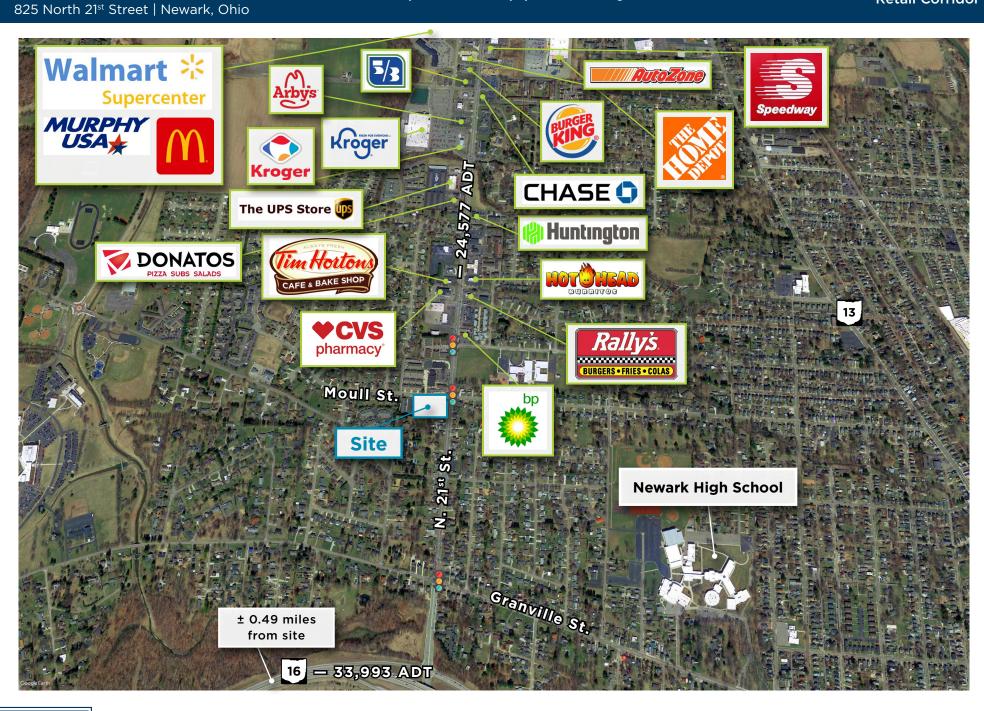

# **Neighboring Retailers**

#### **Traffic Counts**

N. 21st Street: 24.577 State Route 16: 33,993