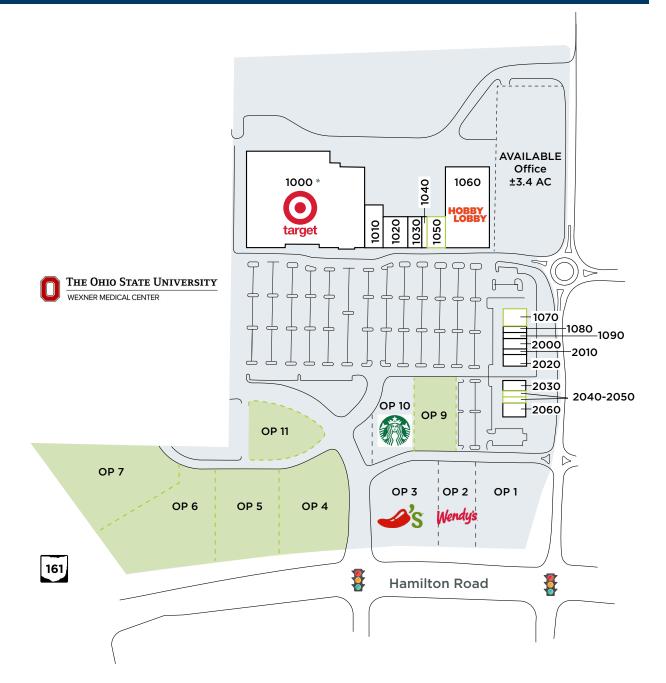

### Key Tenants

## City HOBBY RBELUE LOBBY Wendy's () AUX-TOTS FIVE BELOW

# Hamilton Quarter Phase I

Columbus, Ohio | ±250,000 square feet | ± 70 acres

| Space     | Tenant                | Size         |
|-----------|-----------------------|--------------|
| 1000      | Target*               | 125,000 s.f. |
| 1010      | Five Below            | 8,583 s.f.   |
| 1020      | Aqua Tots             | 4,796 s.f.   |
| 1030      | Nails of New Albany   | 3,211 s.f.   |
| 1040      | Great Clips           | 1,201 s.f.   |
| 1050      | AVAILABLE             | 3,525 s.f.   |
| 1060      | Hobby Lobby           | 55,000 s.f.  |
| 1070      | AVAILABLE             | 4,768 s.f.   |
| 1080      | Sprint                | 1,581 s.f.   |
| 1090      | Clean Juice           | 1,581 s.f.   |
| 2000      | Shred415              | 3,162 s.f.   |
| 2010      | GLAMhouse             | 1,582 s.f.   |
| 2020      | Chicken Salad Chick   | 2,925 s.f.   |
| 2030      | Beerhead Bar & Eatery | 3,549 s.f.   |
| 2040-2050 | AVAILABLE             | 2,694 s.f.   |
| 2060      | City Barbeque         | 3,549 s.f.   |

| Outparcels—can be subdivided or combined |                                |            |  |  |
|------------------------------------------|--------------------------------|------------|--|--|
| OP 1                                     | Pending: Financial Institution | 1.22 acres |  |  |
| OP 2                                     | Wendy's                        | 1 acre     |  |  |
| OP 3                                     | Chili's Bar & Grill            | 1.38 acres |  |  |
| OP 4                                     | AVAILABLE                      | 1.5 acres  |  |  |
| OP 5                                     | AVAILABLE                      | 1.5 acres  |  |  |
| OP 6                                     | AVAILABLE                      | 2.43 acres |  |  |
| OP 7                                     | AVAILABLE                      | 2.1 acres  |  |  |
| OP 9                                     | AVAILABLE                      | 1.14 acres |  |  |
| OP 10                                    | Starbucks                      | 0.81 acres |  |  |
| OP 11                                    | AVAILABLE                      | 1.26 acres |  |  |

\*Owned by others

Tenant names, building sizes and shopping center configuration are subject to change.