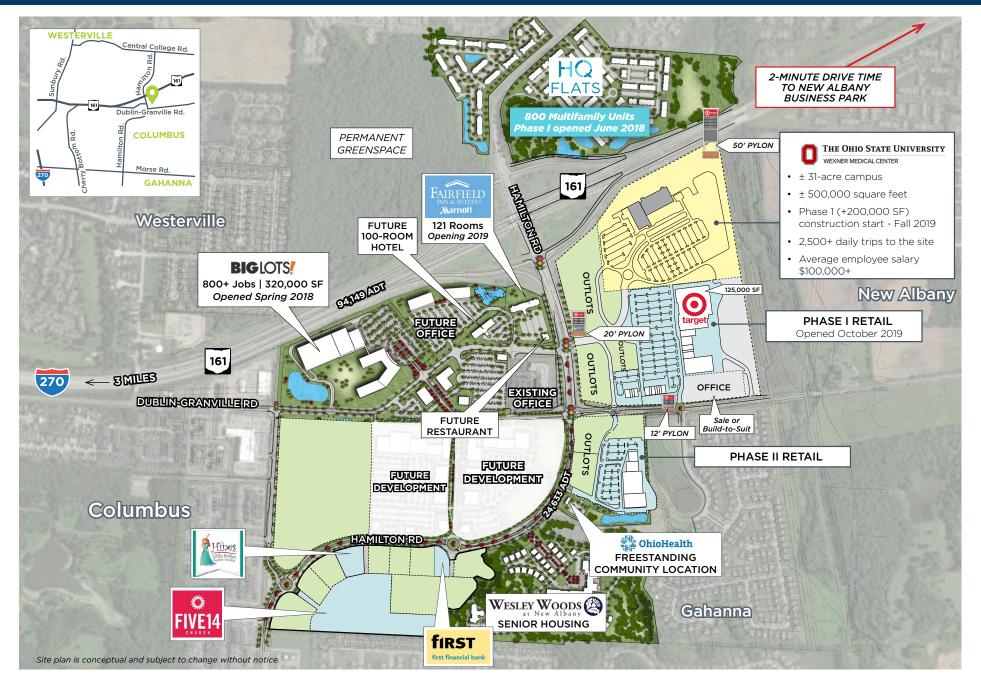

## Hamilton Quarter Phase I

Columbus, Ohio | ±250,000 square feet | ± 70 acres

New mixed-use development located at the State Route 161/Hamilton Road interchange and relocated Hamilton Road with 250,000 s.f. of retail and 500,000 s.f. of medical/office. Hamilton Quarter is minutes from the growing New Albany Business Park, with a daytime employee population of more than 100,000, including Abercrombie & Fitch, Discover Financial Services, Bob Evans Farms, Inc., Facebook, Amazon and other major employers.

# Hamilton Quarter Phase I

Columbus, Ohio | ±250,000 square feet | ± 70 acres

DRIVE-TIME TO NEW ALBANY BUSINESS PARK (Source: Google Maps) Central College Rd. Via State Route 161 2 minutes **New Albany** 16' Dublin-Granville Rd. 161 LAIFITNESS 270 Hamilto meije Easton KOHĽS Stain Mart Morse Rd 63 GIAN Fagl Kroger Marshalls HomeGoods Columbus **DRIVE-TIME TO MAJOR** EMARK **REGIONAL RETAIL** (Source: Google Maps) Easton Town Center 16 minutes Polaris Fashion Place 20 minutes 10 million (10 10 10 10