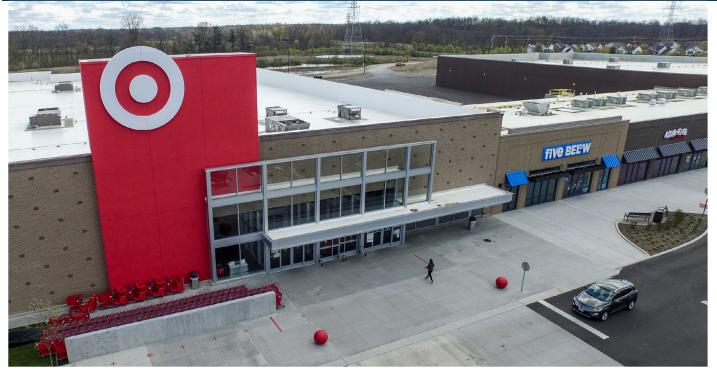

## Hamilton Quarter Phase I

Columbus, Ohio | ±250,000 square feet | ± 70 acres

New mixed-use development located at the State Route 161/Hamilton Road interchange and relocated Hamilton Road with 250,000 s.f. of retail and 500,000 s.f. of medical/office. Hamilton Quarter is minutes from the growing New Albany Business Park, with a daytime employee population of more than 100,000, including Abercrombie & Fitch, Discover Financial Services, Bob Evans Farms, Inc., Facebook, Amazon and other major employers.