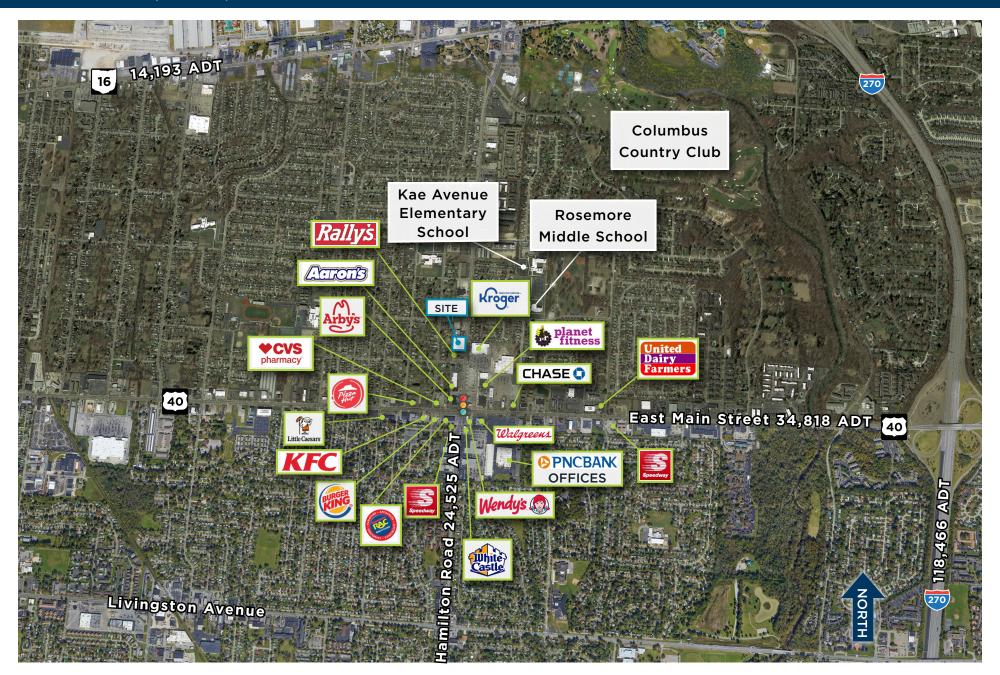

### Neighboring Retailers

Location 805 South Hamilton Road, Whitehall, Ohio (39.9587948, -82.879332) Click to navigate to Google Maps

#### Traffic Counts

Interstate 270: 118,466 Broad Street/ Ohio State Route 16: 14,193 State Route 40/East Main Street: 34,818 Hamilton Road: 24,525