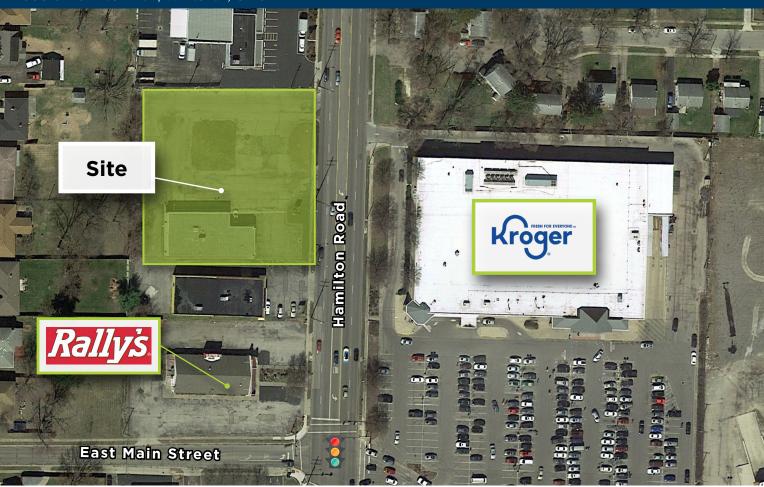

## Westminster Arms 805 S. Hamilton Rd. | Whitehall, Ohio

- ± 1.256 acres available for a redevelopment or leasing opportunity.
- Ideally located on Hamilton Road, among a strong mix of retailers.
- Site is accessible to major transportation arteries, such as Interstate 70, U.S. State Route 40, Interstate 270 and State Route 16.
- An additional 5,500 s.f. building is available.